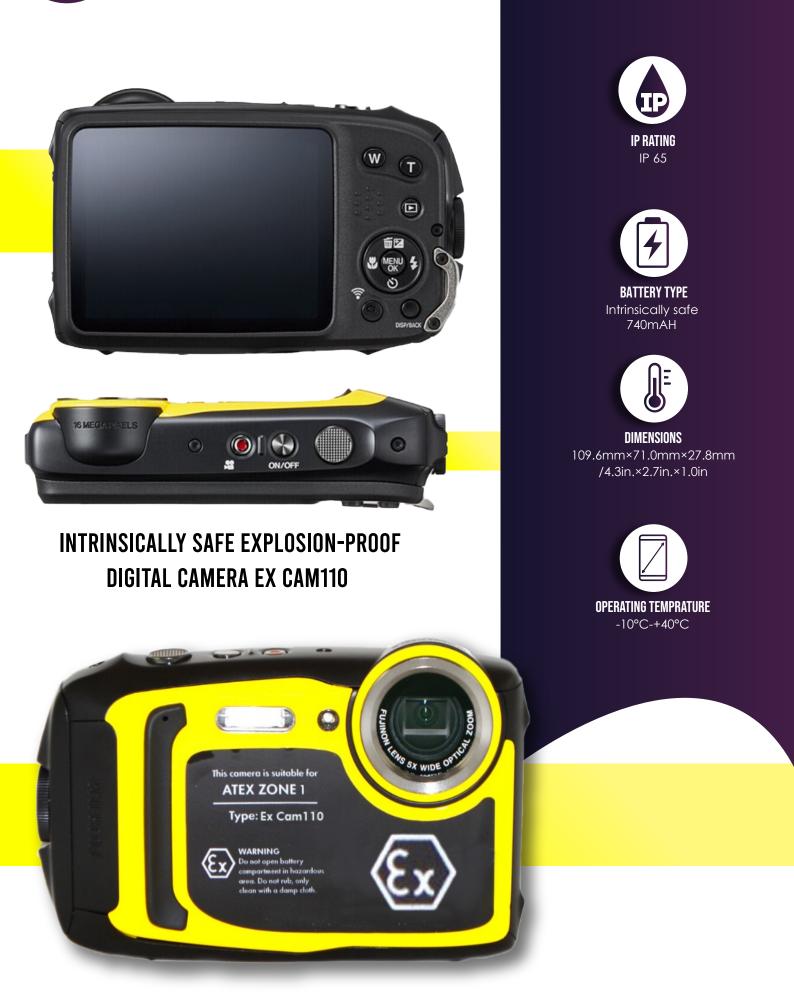

✓ WATERPROOF ✓ DUSTPROOF ✓ FREEZEPROOF

## SYSTEM SPECIFICATIONS

 $\mathbf{\overline{O}}$ 

| Image sensor       | 1/2.3-in. square pixel CMOS with primary color filter                |
|--------------------|----------------------------------------------------------------------|
| Storage media      | Internal memory (approx. 90MB)                                       |
|                    | SD / SDHC / SDXC memory card (Expandable upto 128 GB)                |
| File Formats       | Still pictures: Exif 2.3 JPEG (compressed)                           |
|                    | Movies: MOV (H.264)/Linear PCM/monaural sound                        |
| Lense Name         | Fujinon 5X optical zoom lens                                         |
| Digital zoom Super | About 2 times (combined with 5 times optical zoom, the maximum       |
| resolution zoom:   | is about 10 times)                                                   |
| Exposure control:  | TTL 256 zone metering                                                |
| Exposure mode:     | Program AE                                                           |
| Shooting Modes:    | Shooting modes Portrait, landscape, sports, night scene, night scene |
|                    | (tripod), sunset, snow scene, beach, diving, diving (macro),         |
|                    | party, flower, text                                                  |
| Shutter Speed      | (Automatic mode) 1/4 second to 1/2000 second, (all other modes)      |
|                    | 4 second to 1/2000 second                                            |
| Focus Mode         | Single AF/Continuous AF                                              |
| White Balance      | Intelligent Scene Recognition                                        |
| LCD Display        | Built-in intrinsically safe Flashlight Function                      |
|                    | 3.0-inch 920,000-pixel TFT color display, about 97% coverage,        |
|                    | 100% playback display                                                |

| Video shooting       | 4K 3840×2160 (15P)                                      |
|----------------------|---------------------------------------------------------|
|                      | Full HD 1920 x 1080 60p/30p (up to 29 minutes)          |
|                      | HD 1280 x 720 60p                                       |
|                      | 640 x 480 30p                                           |
| OTHER                |                                                         |
| SUPPLIED ACCESSORIES | Intrinsically safe Ex-NP-45S rechargeable battery -2 ,  |
|                      | AC power adapter and cable -1,                          |
|                      | 16GB Memory card -1                                     |
|                      | battery charger-1                                       |
|                      | camera strap -1                                         |
| Flash                | Built-in intrinsically safe LED flash                   |
| Wireless             | Disabled as per request                                 |
| +965 24925652 🔇      | +965 67031346 🌐 almubarakiyacorner.com 🖂 Wgtc52@hotmail |